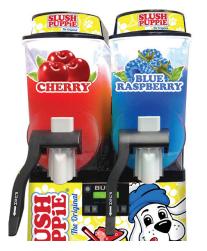

## THE ORIGINAL SLUSH SINCE 1970

SLUSH PUPPiE is the iconic brand

that consumers crave and rave about. Our SLUSH PUPPiE flavors use quality ingredients and tried-and-true recipes that are dog-gone delicious! With more than a dozen standard flavors and new innovative flavors released every year, SLUSH PUPPiE provides the brand, quality and variety consumers desire.

- 1 Gal. SLUSH PUPPiE Cherry Base
- 1 Gal. SLUSH PUPPiE Blue Raspberry Base
- 1 Gal. SLUSH PUPPiE Grape Base
- 1 Gal. SLUSH PUPPiE Strw-Kiwi Base
- 1 Gal. SLUSH PUPPiE Watermelon Bas
- 1 Gal. SLUSH PUPPiE Lemonade Base
- 2400 SLUSH PUPPiE 12 oz. Cup
- 1000 SLUSH PUPPiE 24 oz. Cup
- 1000 SLUSH PUPPiE Cup Lids